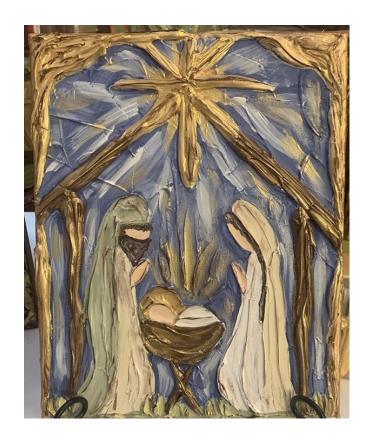

Size: 8 X 10

**Design: Nativity Scene** (pictured)

Date: Monday, November 15 &

**Tuesday November 16** 

\*Two night class due to prep and dry time

Time: 5:30pm Cost: \$35

Space is VERY LIMITED! Pre-registration Required before Wednesday, November 10