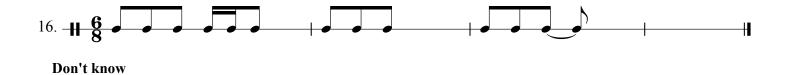

## C. Don't know

II. Circle the measure that contains the correct number of beats for the given time signature.

III. Add **one note** to each measure to correctly complete the given time signature.

IV. Supply an appropriate time signature for each rhythm.