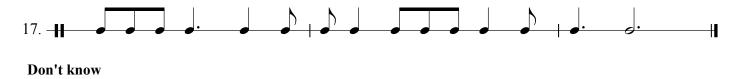

## C. Don't know

II. Circle the measure that contains the correct number of beats for the given time signature.

III. Add **one note** to each measure to correctly complete the given time signature.

IV. Supply an appropriate time signature for each rhythm.