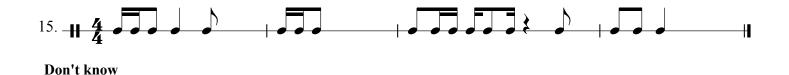

## C. Don't know

II. Circle the measure that contains the correct number of beats for the given time signature.

III. Add **one note** to each measure to correctly complete the given time signature.

IV. Supply an appropriate time signature for each rhythm.