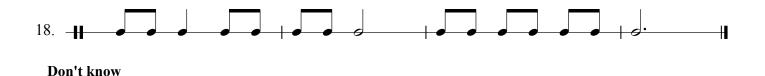

## C. Don't know

II. Circle the measure that contains the correct number of beats for the given time signature.

III. Add **one note** to each measure to correctly complete the given time signature.

IV. Supply an appropriate time signature for each rhythm.