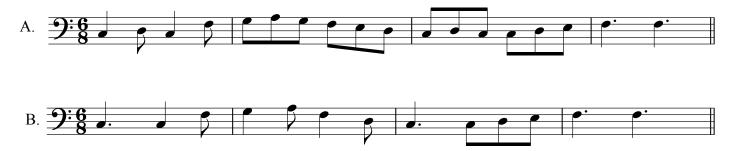

## 12. Melodic Identification

## C. Don't know

II. Circle the measure that contains the correct number of beats for the given time signature.

III. Add **one note** to each measure to correctly complete the given time signature.

IV. Supply an appropriate time signature for each rhythm.