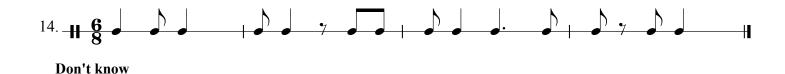

## C. Don't know

II. Circle the measure that contains the correct number of beats for the given time signature.

III. Add **one note** to each measure to correctly complete the given time signature.

IV. Supply an appropriate time signature for each rhythm.