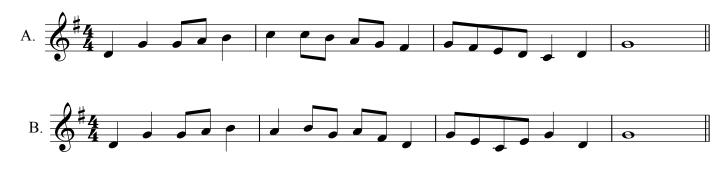

# MUS 152 Aural Skills Assessment

I. Circle the response that matches what you hear.

Name \_\_\_\_\_

**Intervals:** 

Date

- 1. P4 P5 P8 Don't know
- 2. M6 M7 P8 Don't know
- 3. M2 m3 M3 Don't know
- 4. m2 M2 m3 Don't know

#### **Triads:**

- 5. Major Minor Dimished Augmented Don't know
- 6. Major Minor Dimished Augmented Don't know
- 7. Major Minor Dimished Augmented Don't know

#### **Scales:**

Major Natural Minor Harmonic Minor Melodic Minor Don't know
Major Natural Minor Harmonic Minor Melodic Minor Don't know
Major Natural Minor Harmonic Minor Melodic Minor Don't know

### 11. Melodic Identification



# C. Don't know

## 12. Melodic Identification



## C. Don't know

II. Circle the measure that contains the correct number of beats for the given time signature.





III. Add **one note** to each measure to correctly complete the given time signature.





IV. Supply an appropriate time signature for each rhythm.