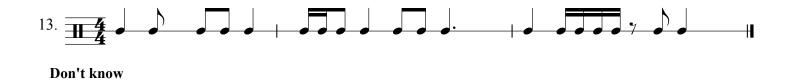

## C. Don't know

II. Circle the measure that contains the correct number of beats for the given time signature.

III. Add **one note** to each measure to correctly complete the given time signature.

IV. Supply an appropriate time signature for each rhythm.