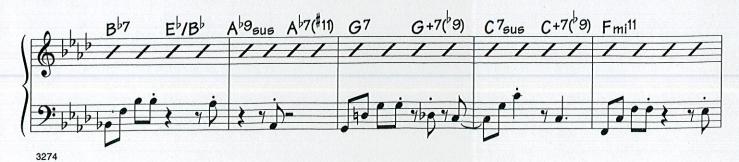

3274

Piano - pg. 2

Optional: If you like to improvise, you may improvise as part of your audition. It won't hurt your chances of being accepted into the group, but may be used to assign improvised solos. There is a backing track at <u>http://bit.ly/dsujazzensemble</u> for you to practice with.