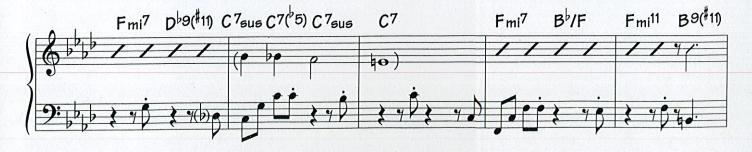

3274

Piano - pg. 2

Optional: If you like to improvise, you may improvise as part of your audition. It won't hurt your chances of being accepted into the group, but may be used to assign improvised solos. There is a backing track at <u>http://bit.ly/dsujazzensemble</u> for you to practice with.