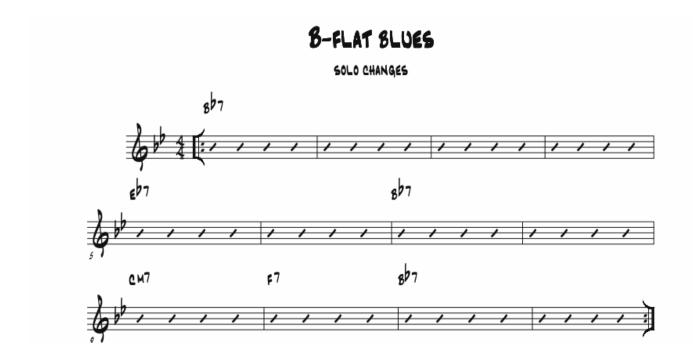

3274

Piano - pg. 2

Optional: If you like to improvise, you may improvise as part of your audition. It won't hurt your chances of being accepted into the group, but may be used to assign improvised solos. There is a backing track at <u>http://bit.ly/dsujazzensemble</u> for you to practice with.