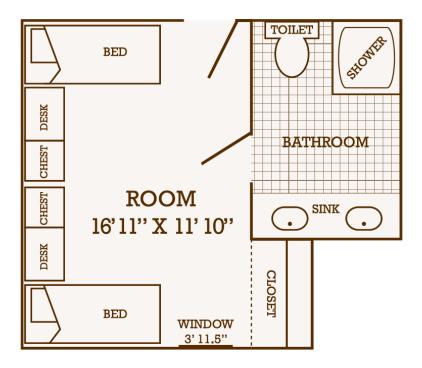

#### room information

- Room furniture includes 2 beds (single/bunk),
  2 built-in desks with chairs, 2 built-in chests
  and a waste can
- The closet is a shelf/rod combination
- Multicolored carpet in rooms
- Bathroom includes 2 sinks, cabinets and drawers, toilet, shower, several towel racks and shelves above the toilet