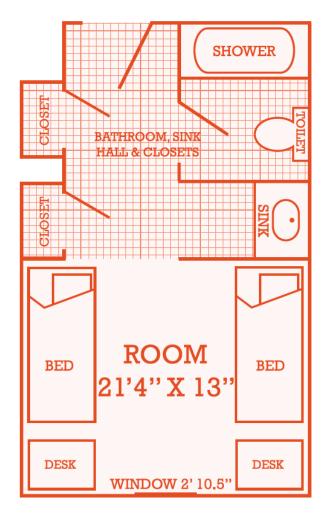

#### room information

- Room furniture includes 2 beds, 1 with chair, 2 built-in chests, a waste can and shared closet with a shelf on top
- Carpet flooring
- · Bathroom includes sink, shower and toilet