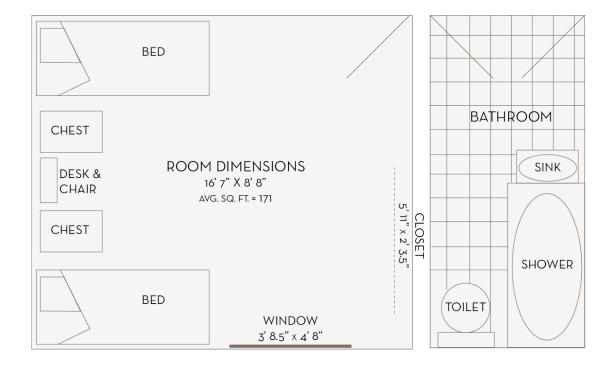

#### room information

- Room furniture includes 2 beds (single/bunk), 2 built-in desks with chairs, 2 built-in chests and a waste can.
- There are two closets with a shelf at the top of each.
- Tiled flooring.
- Bathroom includes vanity with sink, drawers and cabinets, toilet, full sized shower/tub, 2 large medicine cabinets and towel racks.