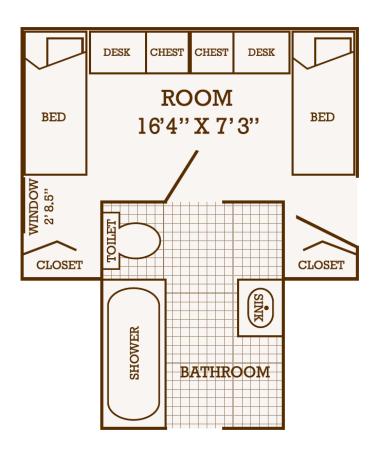

#### room information

- Room furniture includes 2 beds, 1 with chair, 2 built-in chests, a waste can and shared closet with a shelf on top
- Carpet flooring
- · Bathroom includes sink, shower and toilet