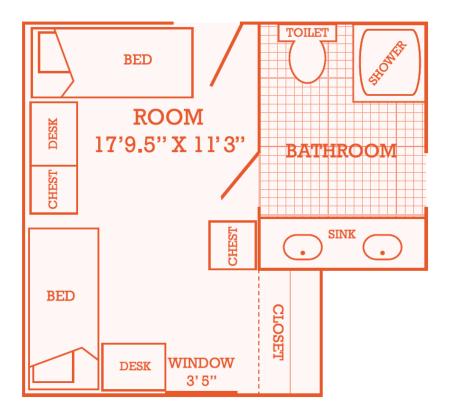

#### room information

- Room furniture includes 2 beds, 2 desks with chairs, 2 chests and a waste can
- There are two closets that can be secured with the resident's key
- · Ceramic tile and carpet in rooms
- · Bathroom includes sink with drawers underneath, toilet, shower and several towel racks