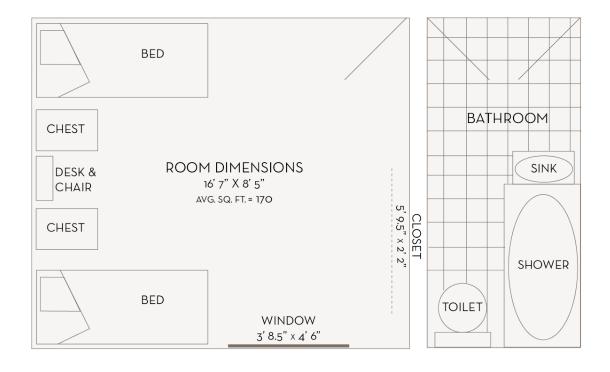

#### room information

- Room furniture includes 2 beds (single/bunk),
  2 built-in desks with chairs, 2 built-in chests
  and a waste can
- The closet is a shelf/rod combination
- Multicolored carpet in rooms
- Bathroom includes 2 sinks, cabinets and drawers, toilet, shower, several towel racks and shelves above the toilet