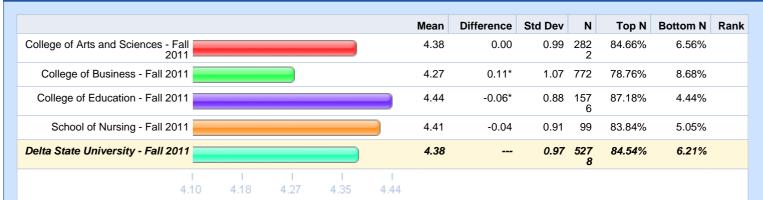

## Please indicate your level of agreement with the following statements: - The textbook for this course was useful.

|                                          | Mean | Difference | Std Dev | Ν        | Top N  | Bottom N | Rank |
|------------------------------------------|------|------------|---------|----------|--------|----------|------|
| College of Arts and Sciences - Fall 2011 | 4.26 | 0.07*      | 1.16    | 245<br>8 | 79.90% | 10.37%   |      |
| College of Business - Fall 2011          | 4.34 | -0.01      | 1.09    | 809      | 84.43% | 9.02%    |      |
| College of Education - Fall 2011         | 4.45 | -0.12*     | 0.96    | 149<br>8 | 86.85% | 6.34%    |      |
| School of Nursing - Fall 2011            | 4.30 | 0.03       | 1.16    | 93       | 83.87% | 11.83%   |      |
| Delta State University - Fall 2011       | 4.33 |            | 1.09    | 486<br>5 | 82.86% | 8.92%    |      |
| 1 1 1 1 1 1<br>4.10 4.19 4.27 4.36 4.45  |      |            |         |          |        |          |      |