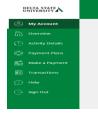

\* 💽

>

- Click on the Four Squares on the left side of screen.

   Personal Information
- Then click on the Banner link.
   Banner

## **DELTA STATE UNIVERSITY** Student Business Services

• Click the Student Services and Financial Aid link twice.

| < Banner                           |   |
|------------------------------------|---|
| Personal Information               | > |
| Student Services and Financial Aid | > |
| Employee Information               | > |

• Click on the Account Information.

Account Information

• Click the "Pay Now" link. Account Information

Note: A pop-up blocker may stop the process of going to the next page. Please try disabling the pop blocker on your device, try another browser or try clearing your browser history/cookies.

• Click the "<u>Make</u> a Payment" link on the top left side of the screen.

• Follow the instructions on the Make a Payment page (3 pages). (Note: If there are more than one term, you can select the payment term.)