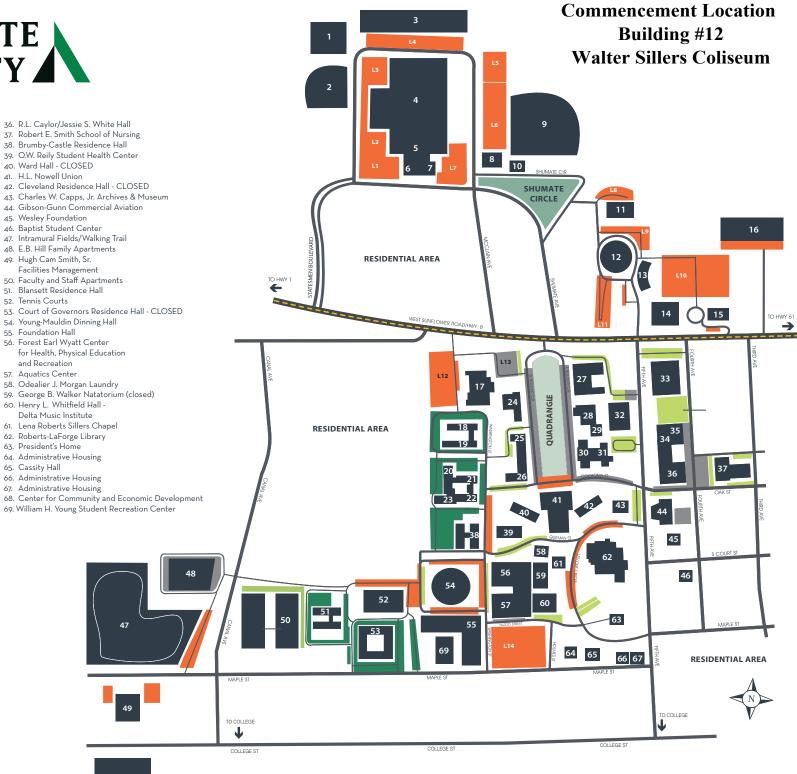

## DELTA STATE UNIVERSITY

## FACILITIES

- 1. Soccer Field
- 2. Softball Field
- 3. Statesman Park
- 4. Travis E. Parker Field/ Horace McCool Stadium - Football
- Billy Dorgan, Jr. Student Performance Center
- Chadwick-Dickson Intercollegiate Athletic Building
- 7. J.A. "Bud" Thigpen, Jr. Baseball Annex
- 8. Bryce Griffis Indoor Practice Facility
- 9. Dave "Boo" Ferriss Field Baseball
- 10. Robert L. Crawford Center & Dave "Boo" Ferriss Museum
  - 1m 49. Hi
- 11. Tennis Courts
- 12. Walter Sillers Coliseum
- 13. Hugh L. White Hall
- 14. Kent Wyatt Hall
- 15. Hugh Ellis Walker
- Alumni-Foundation House
- 16. GRAMMY Museum Mississippi
- 17. Bologna Performing Arts Center
- Bologna Performing Arts Co
  Harkins Residence Hall
- 19. Lawler Residence Hall
- 20. Hammett Residence Hall
- 20. Hammett Residence Hal
- 21. Tatum Residence Hall
- 22. Cain Residence Hall
- 23. Fugler Residence Hall
- 24. William H. Zeigel Music Center
- 25. Thomas L. Bailey Hall
- 26. Hamilton-White Child Development Center
- 27. W.M. Kethley Hall
- 28. Fielding L. Wright Art Center
- 29. Holcombe-Norwood Hall
- 29. Holcombe-INorwood Ha 30. James W Broom Hall
- James W. Broom Hai
  Kathryn Keener Hall
- 31. Kathryn Keener Hall
- 32. E.R. Jobe Hall
- 33. James M. Ewing Hall
- 34. Eleanor Boyd Walters Hall
- 35. Roy and Clara Belle Wiley Planetarium