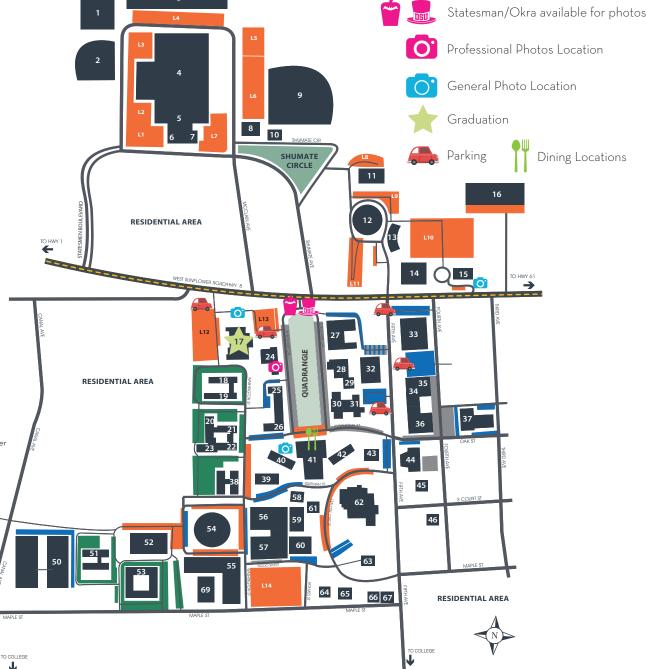

# **DELTA STATE UNIVERSITY**

### **FACILITIES**

- 1. Soccer Field
- 2. Softball Field
- Statesman Park
- Travis E. Parker Field/ Horace McCool Stadium - Football
- Billy Dorgan, Jr. Student Performance Center
- 6. Chadwick-Dickson Intercollegiate Athletic Building
- 7. J.A. "Bud" Thigpen, Jr. Baseball Annex
- 8. Bryce Griffis Indoor Practice Facility
- 9. Dave "Boo" Ferriss Field Baseball
- 10. Robert L. Crawford Center & Dave "Boo" Ferriss Museum
- 11. Tennis Courts
- 12. Walter Sillers Coliseum
- 13. Hugh L. White Hall CLOSED
- 14. Kent Wyatt Hall
- 15. Hugh Ellis Walker
- Alumni-Foundation House
- 16. GRAMMY Museum Mississippi
- 17. Bologna Performing Arts Center
- 18. Harkins Residence Hall
- 19. Lawler Residence Hall
- 20. Hammett Residence Hall
- 21. Tatum Residence Hall
- 22. Cain Residence Hall
- 23. Fugler Residence Hall 24. William H. Zeigel Hall
- 25. Thomas L. Bailey Hall
- 26. Hamilton-White Child
- **Development Center**
- 27. W.M. Kethley Hall
- 28. Fielding L. Wright Art Center
- 29. Holcombe-Norwood Hall
- 30. James W. Broom Hall
- 31. Kathryn Keener Hall
- 32. E.R. Jobe Hall
- 34. Eleanor Boyd Walters Hall
- 35. Roy and Clara Belle Wiley Planetarium

- 36. R.L. Caylor/Jessie S. White Hall
- 37. Robert E. Smith School of Nursing
- 38. Brumby-Castle Residence Hall
- 39. O.W. Reily Student Health Center
- 40. Ward Hall CLOSED
- 41. H.L. Nowell Union
- 42. Cleveland Hall CLOSED
- 43. Charles W. Capps, Jr. Archives & Museum
- 44. Gibson-Gunn Commercial Aviation
- 45. Wesley Foundation
- 46. Baptist Student Center
- 47. Intramural Fields/Walking Trail
- 48. E.B. Hill Family Apartments
- 49. Hugh Cam Smith, Sr.
- Facilities Management 50. Faculty and Staff Apartments
- 51. Blansett Residence Hall
- 52. Tennis Courts
- 53. Court of Governors Hall CLOSED
- 54. Young-Mauldin Dining Hall
- 55. Foundation Hall
- 56. Forest Earl Wyatt Center for Health, Physical Education and Recreation
- 57. Aquatics Center
- 58. Odealier J. Morgan Building CLOSED
- 59. George B. Walker Natatorium CLOSED
- 60. Henry L. Whitfield Hall Delta Music Institute
- 61. Lena Roberts Sillers Chapel
- 62. Roberts-LaForge Library
- 63. President's Home
- 64. Administrative Housing
- 65. Cassity Hall
- 66. Administrative Housing
- 67. Administrative Housing
- 68. CCED CLOSED
- 69. William H. Young Student Recreation Center 33. James M. Ewing Hall

Visit our designated

PHOTO SPOTS!

## MAPIEGEND

STATE HIGHWAY CITY STREET

CAMPUS STREET

**BUILDINGS & FACILITIES** 

### PARKING AREAS:

ZONE 1 · BLUE · Employee

ZONE 2 · GREEN · Housing Students

ZONE 4 · GRAY · Commuting Students

ZONE 6 • ORANGE • All Permits