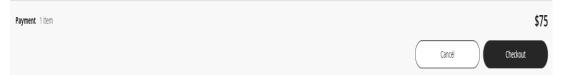

• Click "Add to payment"

Scroll to the bottom of the screen and press "Checkout"

Add to payment

• Payment can be made via credit/debit card, electronic check (new bank account), or international.

• Upon successful completion, you should receive a confirmation.