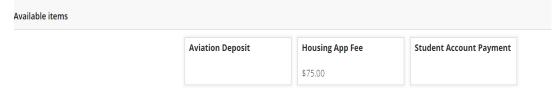

• To access the payment plan, click on the "Overview" or the "Make a Payment" link on the top left side of the screen.

• Click the "Housing App Fee" under the Available items section and follow the instructions provided.