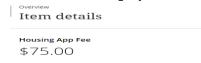

• To access the payment plan, click on the "Overview" or the "Make a Payment" link on the top left side of the screen.

• Click the "Housing App Fee" under the Available items section and follow the instructions provided.

• Click "Add to payment"

Scroll to the bottom of the screen and press "Checkout"

Add to payment

• Payment can be made via credit/debit card, electronic check (new bank account), or international.

• Upon successful completion, you should receive a confirmation.