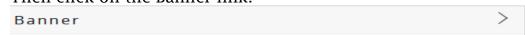

Once Signed in, click on the DSU Online Services link under the My Apps page.

Click on the Four Squares on the left side of screen.

Then click on the Banner link.

• Click the Student Services and Financial Aid link twice.