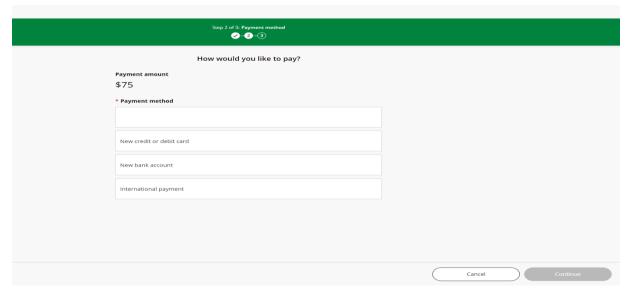

• Click "Add to payment"

Scroll to the bottom of the screen and press "Checkout"

Add to payment

• Payment can be made via credit/debit card, electronic check (new bank account), or international.

• Upon successful completion, you should receive a confirmation.