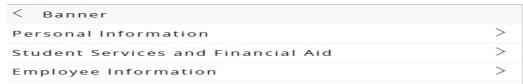

Once Signed in, click on the DSU Online Services link under the My Apps page.

Click on the Four Squares on the left side of screen.

Then click on the Banner link.

• Click the Student Services and Financial Aid link twice.