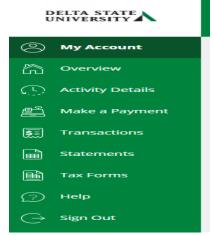

• To access the payment plan, click on the "Overview" or the "Make a Payment" link on the top left side of the screen.

• Click the "Housing App Fee" under the Available items section and follow the instructions provided.