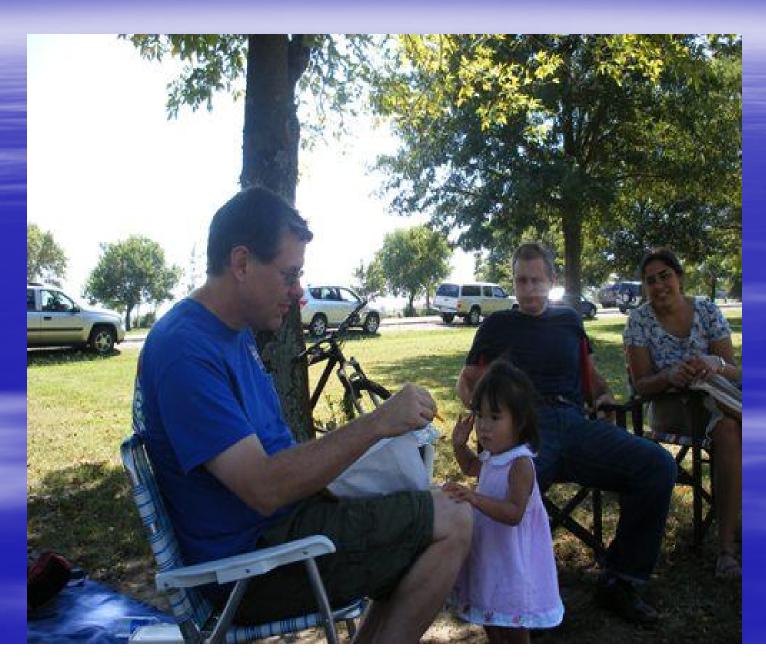

# Division Of Social Sciences Family Picnic

Saturday, September 29, 2007

Bear Pen Park

Cleveland, Mississippi



Cooling Out: L-R; Alan Barton's legs, Mark Bonta, Luz Bonta and Eleanor Green



# Cooling Out: L-R; Eleanor Green, Linda Douglas, and Lisa Nylander



## Cooling Out: L-R; Alan Barton, Jenna Nylander, Mark Bonta and Luz Bonta



## L-R; Linda Douglas and Lisa Nylander



## Cooling Out: L-R; Tony Green and Jared Nylander



## Disc Golf Time!: L-R; Lisa, Albert, and Jenna Nylander





## Disc Golf: Yes! I made it – Tony Green



## **Disc Golf: Jared Nylander**





## Disc Golf: Pay attention Mia (Page's dog)





### Disc Golf: L-R; Eva Bonta, Eric Atchison, Regan Hall, and Matt Sellers







## Disc Golf: L-R; Eva Bonta and Trevia Meikle



## Disc Golf: Go Amy!





## **Cooling down**



## Okay, enough fun in one day! Time to go home.