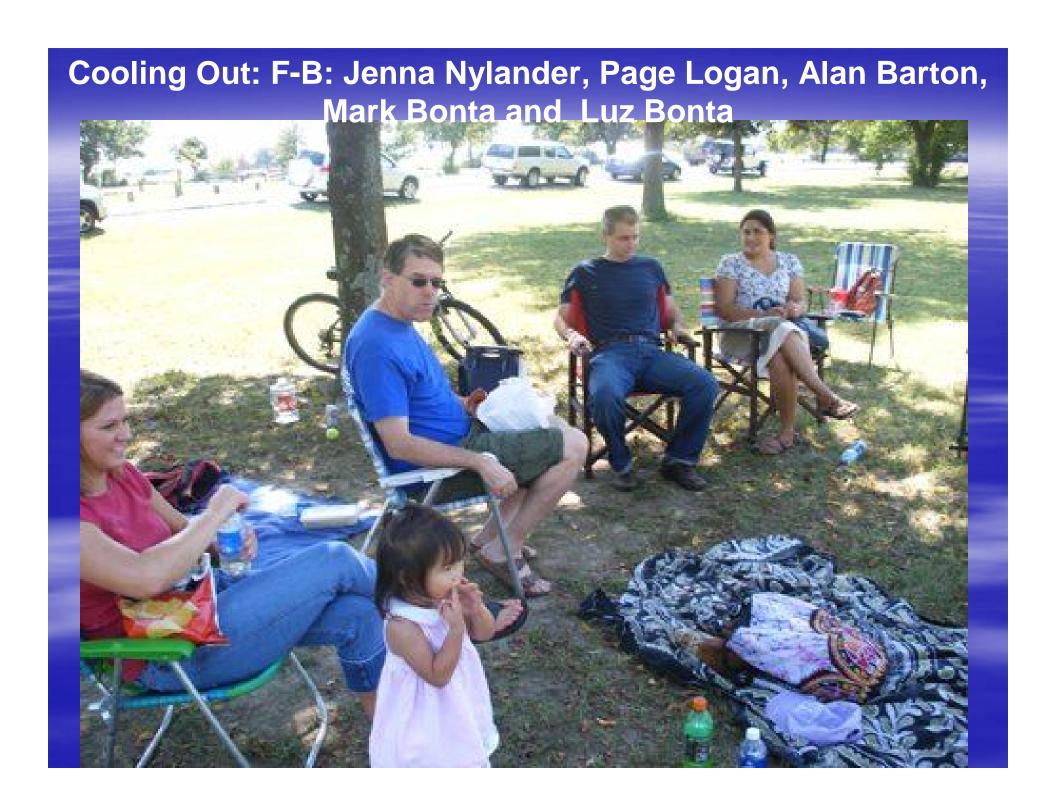

# Division Of Social Sciences Family Picnic

Saturday, September 29, 2007

Bear Pen Park

Cleveland, Mississippi



Cooling Out: L-R; Alan Barton's legs, Mark Bonta, Luz Bonta and Eleanor Green



# Cooling Out: L-R; Eleanor Green, Linda Douglas, and Lisa Nylander



## Cooling Out: L-R; Alan Barton, Jenna Nylander, Mark Bonta and Luz Bonta



## L-R; Linda Douglas and Lisa Nylander



## Cooling Out: L-R; Tony Green and Jared Nylander



## Disc Golf Time!: L-R; Lisa, Albert, and Jenna Nylander





## Disc Golf: Yes! I made it – Tony Green



## **Disc Golf: Jared Nylander**





## Disc Golf: Pay attention Mia (Page's dog)





### Disc Golf: L-R; Eva Bonta, Eric Atchison, Regan Hall, and Matt Sellers







## Disc Golf: L-R; Eva Bonta and Trevia Meikle



## Disc Golf: Go Amy!





## **Cooling down**



## Okay, enough fun in one day! Time to go home.