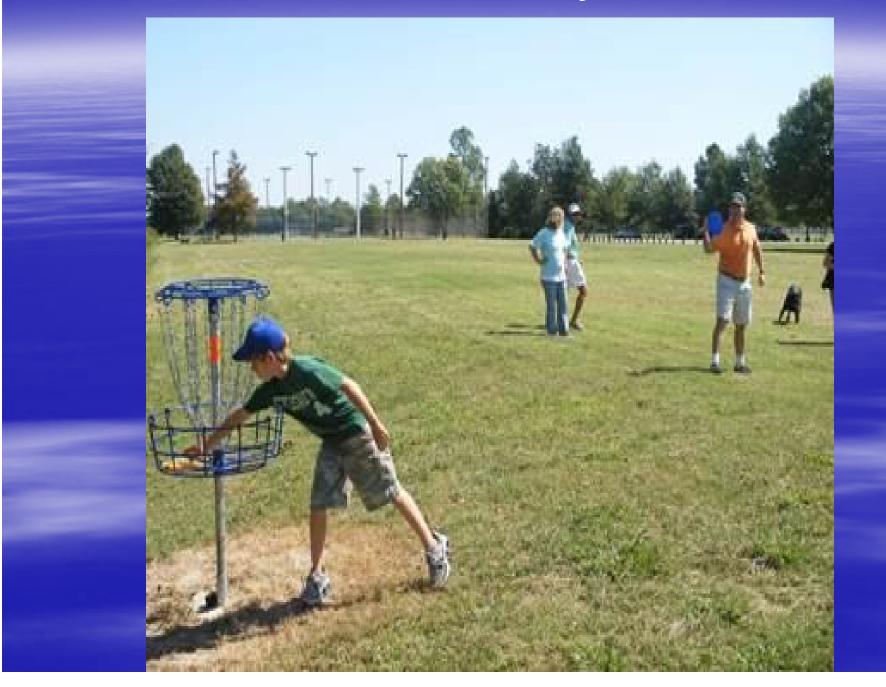

# Division Of Social Sciences Family Picnic

Saturday, September 29, 2007

Bear Pen Park

Cleveland, Mississippi



Cooling Out: L-R; Alan Barton's legs, Mark Bonta, Luz Bonta and Eleanor Green



# Cooling Out: L-R; Eleanor Green, Linda Douglas, and Lisa Nylander



## Cooling Out: L-R; Alan Barton, Jenna Nylander, Mark Bonta and Luz Bonta



## L-R; Linda Douglas and Lisa Nylander



## Cooling Out: L-R; Tony Green and Jared Nylander



## Disc Golf Time!: L-R; Lisa, Albert, and Jenna Nylander





## Disc Golf: Yes! I made it – Tony Green



## **Disc Golf: Jared Nylander**





## Disc Golf: Pay attention Mia (Page's dog)





### Disc Golf: L-R; Eva Bonta, Eric Atchison, Regan Hall, and Matt Sellers







## Disc Golf: L-R; Eva Bonta and Trevia Meikle



## Disc Golf: Go Amy!





## **Cooling down**



## Okay, enough fun in one day! Time to go home.