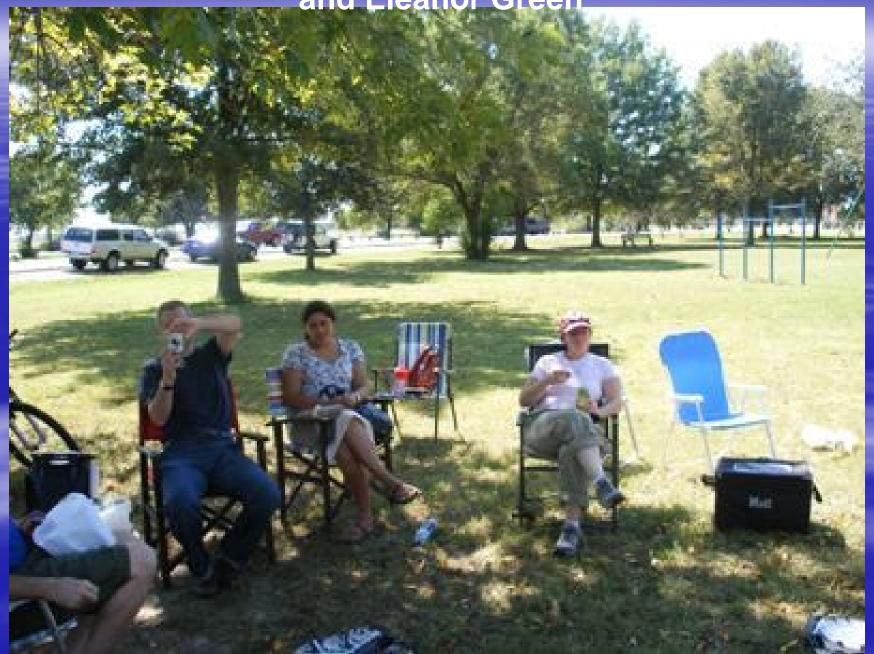

# Division Of Social Sciences Family Picnic

Saturday, September 29, 2007

Bear Pen Park

Cleveland, Mississippi

Cooling Out: L-R; Alan Barton's legs, Mark Bonta, Luz Bonta and Eleanor Green