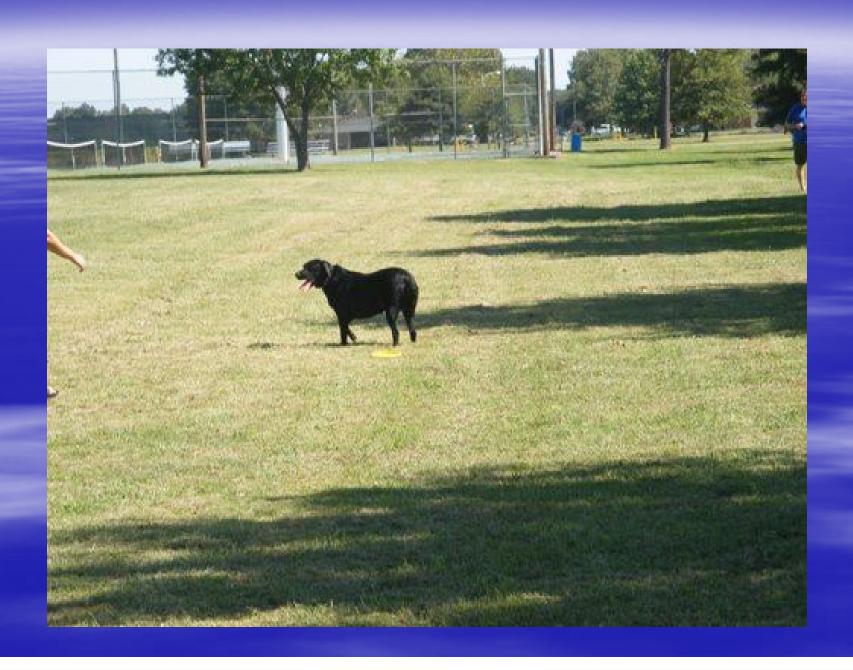

# Division Of Social Sciences Family Picnic

Saturday, September 29, 2007

Bear Pen Park

Cleveland, Mississippi



Cooling Out: L-R; Alan Barton's legs, Mark Bonta, Luz Bonta and Eleanor Green



# Cooling Out: L-R; Eleanor Green, Linda Douglas, and Lisa Nylander



## Cooling Out: L-R; Alan Barton, Jenna Nylander, Mark Bonta and Luz Bonta



## L-R; Linda Douglas and Lisa Nylander



## Cooling Out: L-R; Tony Green and Jared Nylander



## Disc Golf Time!: L-R; Lisa, Albert, and Jenna Nylander





## Disc Golf: Yes! I made it – Tony Green



## **Disc Golf: Jared Nylander**





## Disc Golf: Pay attention Mia (Page's dog)





### Disc Golf: L-R; Eva Bonta, Eric Atchison, Regan Hall, and Matt Sellers







## Disc Golf: L-R; Eva Bonta and Trevia Meikle



## Disc Golf: Go Amy!





## **Cooling down**



## Okay, enough fun in one day! Time to go home.